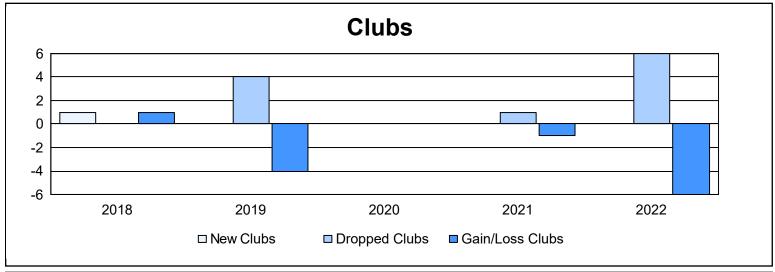

District 4 C1 As of June 2022 Cumulative

| Year      | New<br>Clubs | Dropped<br>Clubs | Gain/<br>Loss<br>Clubs | New<br>Members | Charter<br>Members | Reinstate<br>Members | Transfer<br>Members | Total<br>Member<br>Added | Total<br>Members<br>Dropped | Gain/<br>Loss<br>Members |
|-----------|--------------|------------------|------------------------|----------------|--------------------|----------------------|---------------------|--------------------------|-----------------------------|--------------------------|
| 2017-2018 | 1            | 0                | 1                      | 127            | 22                 | 7                    | 7                   | 163                      | 168                         | -5                       |
| 2018-2019 | 0            | 4                | -4                     | 103            | 0                  | 8                    | 7                   | 118                      | 182                         | -64                      |
| 2019-2020 | 0            | 0                | 0                      | 82             | 2                  | 7                    | 8                   | 99                       | 123                         | -24                      |
| 2020-2021 | 0            | 1                | -1                     | 95             | 0                  | 9                    | 5                   | 109                      | 140                         | -31                      |
| 2021-2022 | 0            | 6                | -6                     | 125            | 3                  | 7                    | 13                  | 148                      | 205                         | -57                      |
| Average   | 0            | 2                | -2                     | 106            | 5                  | 8                    | 8                   | 127                      | 164                         | -36                      |