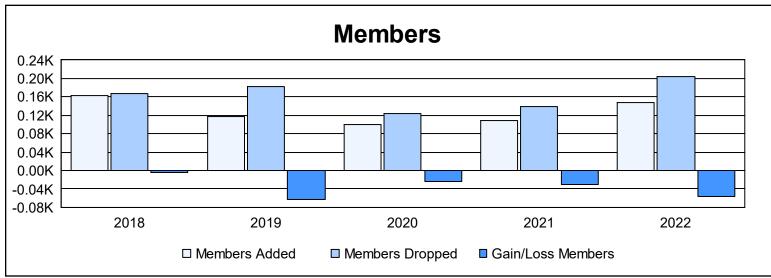

District 4 C1 As of June 2022 Cumulative

| Year      | New<br>Clubs | Dropped<br>Clubs | Gain/<br>Loss<br>Clubs | New<br>Members | Charter<br>Members | Reinstate<br>Members | Transfer<br>Members | Total<br>Member<br>Added | Total<br>Members<br>Dropped | Gain/<br>Loss<br>Members |
|-----------|--------------|------------------|------------------------|----------------|--------------------|----------------------|---------------------|--------------------------|-----------------------------|--------------------------|
| 2017-2018 | 1            | 0                | 1                      | 127            | 22                 | 7                    | 7                   | 163                      | 168                         | -5                       |
| 2018-2019 | 0            | 4                | -4                     | 103            | 0                  | 8                    | 7                   | 118                      | 182                         | -64                      |
| 2019-2020 | 0            | 0                | 0                      | 82             | 2                  | 7                    | 8                   | 99                       | 123                         | -24                      |
| 2020-2021 | 0            | 1                | -1                     | 95             | 0                  | 9                    | 5                   | 109                      | 140                         | -31                      |
| 2021-2022 | 0            | 6                | -6                     | 125            | 3                  | 7                    | 13                  | 148                      | 205                         | -57                      |
| Average   | 0            | 2                | -2                     | 106            | 5                  | 8                    | 8                   | 127                      | 164                         | -36                      |